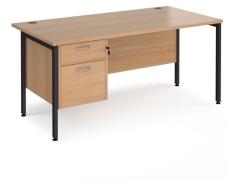

## **PRODUCT DATA SHEET**

Maestro 25 straight desk 1600mm x 800mm with 2 drawer pedestal - black H-frame leg, beech top

## MH16P2KB

A staple for the modern office, the Maestro 25 desking range, with its minimal, modern styling and multiple colour options is there when you need it, but doesn't demand constant attention. The fully welded H-frame leg design ensures a strong and stable workstation finished in black, silver or white to complement the 25mm melamine desktops.

## **PRODUCT FEATURES**

- Rectangular desks 800mm deep with black H-Frame and two cable access ports
- Two drawer fixed pedestal which can be fitted to left or right hand side
- Pedestal has one shallow drawer and one filing drawer which accepts A4 and foolscap files
- Desktops available in beech, grey oak, oak, white and walnut
- Durable 25mm melamine worktops with 18mm back modesty panels
- The fully welded H-Frame leg ensures a strong and stable workstation

## **DIMENSIONS & SPECIFICATIONS**

Height 725mm

Depth 1600mm 800mm

RRP: £481.00

Width

Colour: Beech

Pack Quantity: 1 Weight (Kg):

Bar Code: 5019904442347 Warranty: 10 years Conforms to: EN 527-2:2016 and EN ISO 9241-5 1999