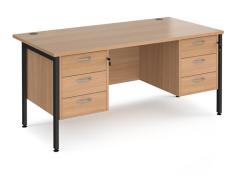

## **PRODUCT DATA SHEET**

Maestro 25 straight desk 1600mm x 800mm with two x 3 drawer pedestals - black H-frame leg, beech top

## **MH16P33KB**

A staple for the modern office, the Maestro 25 desking range, with its minimal, modern styling and multiple colour options is there when you need it, but doesn't demand constant attention. The fully welded H-frame leg design ensures a strong and stable workstation finished in black, silver or white to complement the 25mm melamine desktops.

## **PRODUCT FEATURES**

- Rectangular desks 800mm deep with black H-Frame and two cable access ports
- 2 x three drawer fixed pedestals with three shallow drawers
- The fully welded H-Frame leg ensures a strong and stable workstation
- Desktops available in beech, grey oak, oak, white and walnut
- Durable 25mm melamine worktops with 18mm back modesty panels
- Available with black, silver and white leg frames