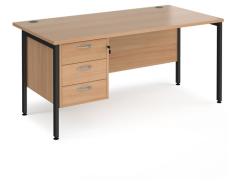

## **PRODUCT DATA SHEET**

Maestro 25 straight desk 1600mm x 800mm with 3 drawer pedestal - black H-frame leg, beech top

## **MH16P3KB**

A staple for the modern office, the Maestro 25 desking range, with its minimal, modern styling and multiple colour options is there when you need it, but doesn't demand constant attention. The fully welded H-frame leg design ensures a strong and stable workstation finished in black, silver or white to complement the 25mm melamine desktops.

## **PRODUCT FEATURES**

- Rectangular desks 800mm deep with black H-Frame and two cable access ports
- Three drawer fixed pedestal which can be fitted to left or right hand side
- Pedestal has three shallow drawers with silver handles
- Desktops available in beech, grey oak, oak, white and walnut
- Durable 25mm melamine worktops with 18mm back modesty panels
- The fully welded H-Frame leg ensures a strong and stable workstation

## **DIMENSIONS & SPECIFICATIONS**

Height 725mm

Depth 1600mm 800mm

RRP: £481.00

Width

Colour: Beech

Pack Quantity: 1 Weight (Kg):

Bar Code: 5019904442385 Warranty: 10 years Conforms to: EN 527-2:2016 and EN ISO 9241-5 1999