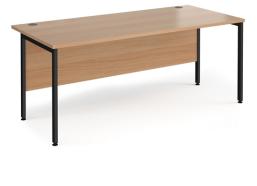

## **PRODUCT DATA SHEET**

Maestro 25 straight desk 1800mm x 800mm - black H-frame leg, beech top

## MH18KB

A staple for the modern office, the Maestro 25 desking range, with its minimal, modern styling and multiple colour options is there when you need it, but doesn't demand constant attention. The fully welded H-frame leg design ensures a strong and stable workstation finished in black, silver or white to complement the 25mm melamine desktops.

## **PRODUCT FEATURES**

- Rectangular desks 800mm deep with black H-Frame and two cable access ports
- Desktops available in beech, grey oak, oak, white and walnut
- Create single hot desks or large clusters featuring durable 25mm melamine worktops
- 18mm back modesty panel
- The fully welded H-Frame leg ensures a strong and stable workstation
- Choice of matching storage to complement the range

## **DIMENSIONS & SPECIFICATIONS**

Height 725mm

Depth 1800mm 800mm

RRP: £387.00

Width

Colour: Beech

Pack Quantity: 1 Weight (Kg):

Bar Code: 5019904442316 Warranty: 10 years Conforms to: EN 527-2:2016 and EN ISO 9241-5 1999