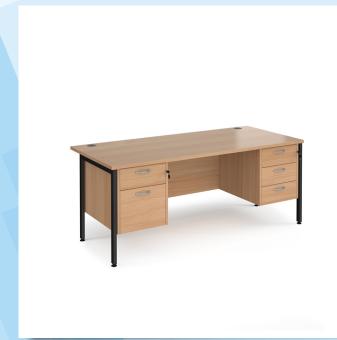

## PRODUCT DATA SHEET

Maestro 25 straight desk 1800mm x 800mm with 2 and 3 drawer pedestals - black H-frame leg, beech top

## MH18P23KB

A staple for the modern office, the Maestro 25 desking range, with its minimal, modern styling and multiple colour options is there when you need it, but doesn't demand constant attention. The fully welded H-frame leg design ensures a strong and stable workstation finished in black, silver or white to complement the 25mm melamine desktops.

## PRODUCT FEATURES

- Rectangular desks 800mm deep with black H-Frame and two cable access ports
- Two and Three drawer fixed pedestals which can be fitted to either side
- Pedestals have shallow drawers and one filing drawer which accepts A4 and foolscap files
- Desktops available in beech, grey oak, oak, white and walnut
- Durable 25mm melamine worktops with 18mm back modesty panels
- The fully welded H-Frame leg ensures a strong and stable workstation

## **DIMENSIONS & SPECIFICATIONS**

Width Depth Height 725mm 1800mm 800mm

> RRP: £744.00 Bar Code: 5019904442439

Conforms to: EN 527-2:2016 and EN ISO 9241-5 1999

Colour: Beech Warranty: 10 years

Pack Quantity: 1 Weight (Kg):