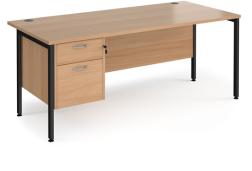

## **PRODUCT DATA SHEET**

Maestro 25 straight desk 1800mm x 800mm with 2 drawer pedestal - black H-frame leg, beech top

## MH18P2KB

A staple for the modern office, the Maestro 25 desking range, with its minimal, modern styling and multiple colour options is there when you need it, but doesn't demand constant attention. The fully welded H-frame leg design ensures a strong and stable workstation finished in black, silver or white to complement the 25mm melamine desktops.

## **PRODUCT FEATURES**

- Rectangular desks 800mm deep with black H-Frame and two cable access ports
- Two drawer fixed pedestal which can be fitted to left or right hand side
- Pedestal has one shallow drawer and one filing drawer which accepts A4 and foolscap files
- Desktops available in beech, grey oak, oak, white and walnut
- Durable 25mm melamine worktops with 18mm back modesty panels
- The fully welded H-Frame leg ensures a strong and stable workstation

## **DIMENSIONS & SPECIFICATIONS**

Height 725mm

Depth 1800mm 800mm

RRP: £565.00

Width

Colour: Beech

Pack Quantity: 1 Weight (Kg):

Bar Code: 5019904442354 Warranty: 10 years Conforms to: EN 527-2:2016 and EN ISO 9241-5 1999