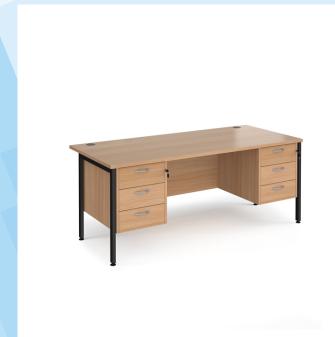

## PRODUCT DATA SHEET

Maestro 25 straight desk 1800mm x 800mm with two x 3 drawer pedestals - black H-frame leg, beech top

## MH18P33KB

A staple for the modern office, the Maestro 25 desking range, with its minimal, modern styling and multiple colour options is there when you need it, but doesn't demand constant attention. The fully welded H-frame leg design ensures a strong and stable workstation finished in black, silver or white to complement the 25mm melamine desktops.

## PRODUCT FEATURES

- Rectangular desks 800mm deep with black H-Frame and two cable access ports
- 2 x three drawer fixed pedestals with three shallow drawers
- The fully welded H-Frame leg ensures a strong and stable workstation
- Desktops available in beech, grey oak, oak, white and walnut
- Durable 25mm melamine worktops with 18mm back modesty panels
- Available with black, silver and white leg frames

## **DIMENSIONS & SPECIFICATIONS**

Width Depth Height 725mm 1800mm 800mm

> RRP: £744.00 Bar Code: 5019904442453

Colour: Beech Warranty: 10 years

Conforms to: EN 527-2:2016 and EN ISO 9241-5 1999

Pack Quantity: 1 Weight (Kg):