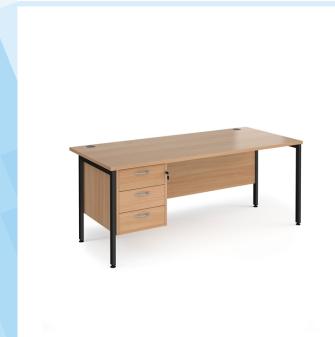

## PRODUCT DATA SHEET

Maestro 25 straight desk 1800mm x 800mm with 3 drawer pedestal - black H-frame leg, beech top

## MH18P3KB

A staple for the modern office, the Maestro 25 desking range, with its minimal, modern styling and multiple colour options is there when you need it, but doesn't demand constant attention. The fully welded H-frame leg design ensures a strong and stable workstation finished in black, silver or white to complement the 25mm melamine desktops.

## PRODUCT FEATURES

- Rectangular desks 800mm deep with black H-Frame and two cable access ports
- Three drawer fixed pedestal which can be fitted to left or right hand side
- Pedestal has three shallow drawers with silver handles
- Desktops available in beech, grey oak, oak, white and walnut
- Durable 25mm melamine worktops with 18mm back modesty panels
- The fully welded H-Frame leg ensures a strong and stable workstation