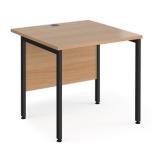

## PRODUCT DATA SHEET

Maestro 25 straight desk 800mm x 800mm - black H-frame leg, beech top

## MH8KB

A staple for the modern office, the Maestro 25 desking range, with its minimal, modern styling and multiple colour options is there when you need it, but doesn't demand constant attention. The fully welded H-frame leg design ensures a strong and stable workstation finished in black, silver or white to complement the 25mm melamine desktops.

## PRODUCT FEATURES

- Rectangular desks 800mm deep with black H-Frame and one cable access port
- Desktops available in beech, grey oak, oak, white and walnut
- Create single hot desks or large clusters featuring durable 25mm melamine worktops
- 18mm back modesty panel
- The fully welded H-Frame leg ensures a strong and stable workstation
- Choice of matching storage to complement the range

## **DIMENSIONS & SPECIFICATIONS**

Height Width Depth
725mm 800mm 800mm

**RRP:** £258.00 **Bar Code:** 5019904442262

Colour: Beech
Warranty: 10 years

Conforms to: EN 527-2:2016 and EN ISO 9241-5 1999

Pack Quantity: 1
Weight (Kg):