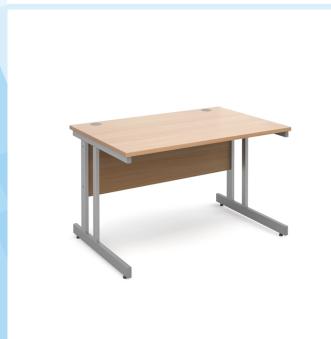

## PRODUCT DATA SHEET

Momento straight desk 1200mm x 800mm - silver cantilever frame, beech top

## MOM12B

With an ideal combination of style, performance and affordability, Momento is designed to handle today's fast-paced business demands. This modern twist on a great classic is form and function personified with its robust yet stylish silver cantilever frame with levelling feet that ensure maximum stability and modesty panels with scalloped cut outs to allow for neat and tidy cable management.

## PRODUCT FEATURES

- Rectangular desks 800mm deep with silver cantilever frame and two cable access ports
- Desktops available in beech, grey oak, oak, white and walnut
- Create single hot desks or large clusters featuring durable 25mm melamine worktops
- 18mm back modesty panel with scalloped cut outs for cables to pass through
- Double upright silver cantilever frame with feet levellers
- Choice of matching storage to complement the range

## **DIMENSIONS & SPECIFICATIONS**

Height Width Depth
725mm 1200mm 800mm

RRP: £360.00 Bar Code: 5019904173326

Conforms to:

Colour: Beech Warranty: 8 years

Pack Quantity: 1
Weight (Kg): 29.50