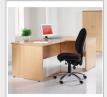

## **MP12B**

A staple for the modern office, the Maestro 25 desking range, with its minimal, modern styling and multiple colour options is there when you need it, but doesn't demand constant attention. The traditional panel end leg design, modesty panel and 25mm melamine desktops create a fully coordinated look and offer a practical, strong presence in any office environment.

## PRODUCT FEATURES

- Rectangular desks 800mm deep with panel end legs and two cable access ports
- Desktops available in beech, grey oak, oak, white and walnut
- Create single hot desks or large clusters featuring durable 25mm melamine worktops
- Durable 25mm melamine worktops with 18mm back modesty panels
- Panel end legs come complete with adjustable feet
- Choice of matching storage to complement the range