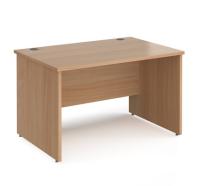

## PRODUCT DATA SHEET

Maestro 25 straight desk 1200mm x 800mm - beech top with panel end leg

## **MP12B**

A staple for the modern office, the Maestro 25 desking range, with its minimal, modern styling and multiple colour options is there when you need it, but doesn't demand constant attention. The traditional panel end leg design, modesty panel and 25mm melamine desktops create a fully coordinated look and offer a practical, strong presence in any office environment.

## PRODUCT FEATURES

- Rectangular desks 800mm deep with panel end legs and two cable access ports
- Desktops available in beech, grey oak, oak, white and walnut
- Create single hot desks or large clusters featuring durable 25mm melamine worktops
- Durable 25mm melamine worktops with 18mm back modesty panels
- Panel end legs come complete with adjustable feet
- Choice of matching storage to complement the range