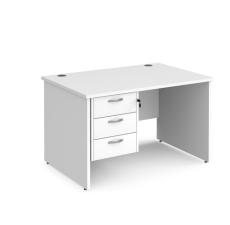

## PRODUCT DATA SHEET

Maestro 25 straight desk 1200mm x 800mm with 3 drawer pedestal - white top with panel end leg

## MP12P3WH

A staple for the modern office, the Maestro 25 desking range, with its minimal, modern styling and multiple colour options is there when you need it, but doesn't demand constant attention. The traditional panel end leg design, modesty panel and 25mm melamine desktops create a fully coordinated look and offer a practical, strong presence in any office environment.

## PRODUCT FEATURES

- Rectangular desks 800mm deep with panel end legs and two cable access ports
- Three drawer fixed pedestal which can be fitted to left or right hand side
- Pedestal has three shallow drawers with silver handles
- Desktops available in beech, grey oak, oak, white and walnut
- Durable 25mm melamine worktops with 18mm back modesty panels
- Panel end legs come complete with adjustable feet