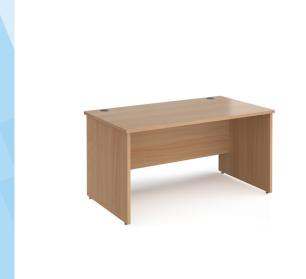

## PRODUCT DATA SHEET

Maestro 25 straight desk 1400mm x 800mm - beech top with panel end leg

## **MP14B**

A staple for the modern office, the Maestro 25 desking range, with its minimal, modern styling and multiple colour options is there when you need it, but doesn't demand constant attention. The traditional panel end leg design, modesty panel and 25mm melamine desktops create a fully coordinated look and offer a practical, strong presence in any office environment.

## PRODUCT FEATURES

- Rectangular desks 800mm deep with panel end legs and two cable access ports
- Desktops available in beech, grey oak, oak, white and walnut
- Create single hot desks or large clusters featuring durable 25mm melamine worktops
- Durable 25mm melamine worktops with 18mm back modesty panels
- Panel end legs come complete with adjustable feet
- Choice of matching storage to complement the range