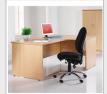

## **MP14B**

A staple for the modern office, the Maestro 25 desking range, with its minimal, modern styling and multiple colour options is there when you need it, but doesn't demand constant attention. The traditional panel end leg design, modesty panel and 25mm melamine desktops create a fully coordinated look and offer a practical, strong presence in any office environment.

## PRODUCT FEATURES

- Rectangular desks 800mm deep with panel end legs and two cable access ports
- Desktops available in beech, grey oak, oak, white and walnut
- Create single hot desks or large clusters featuring durable 25mm melamine worktops
- Durable 25mm melamine worktops with 18mm back modesty panels
- Panel end legs come complete with adjustable feet
- Choice of matching storage to complement the range