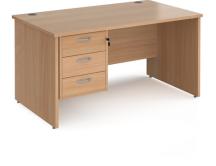

## **PRODUCT DATA SHEET**

Maestro 25 straight desk 1400mm x 800mm with 3 drawer pedestal - beech top with panel end leg

## **MP14P3B**

A staple for the modern office, the Maestro 25 desking range, with its minimal, modern styling and multiple colour options is there when you need it, but doesn't demand constant attention. The traditional panel end leg design, modesty panel and 25mm melamine desktops create a fully coordinated look and offer a practical, strong presence in any office environment.

## **PRODUCT FEATURES**

- Rectangular desks 800mm deep with panel end legs and two cable access ports
- Three drawer fixed pedestal which can be fitted to left or right hand side
- Pedestal has three shallow drawers with silver handles
- Desktops available in beech, grey oak, oak, white and walnut
- Durable 25mm melamine worktops with 18mm back modesty panels
- Panel end legs come complete with adjustable feet