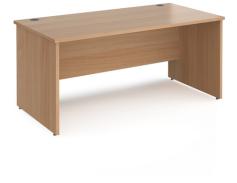

## **PRODUCT DATA SHEET**

Maestro 25 straight desk 1600mm x 800mm - beech top with panel end leg

## **MP16B**

A staple for the modern office, the Maestro 25 desking range, with its minimal, modern styling and multiple colour options is there when you need it, but doesn't demand constant attention. The traditional panel end leg design, modesty panel and 25mm melamine desktops create a fully coordinated look and offer a practical, strong presence in any office environment.

## **PRODUCT FEATURES**

- Rectangular desks 800mm deep with panel end legs and two cable access ports
- Desktops available in beech, grey oak, oak, white and walnut
- Create single hot desks or large clusters featuring durable 25mm melamine worktops
- Durable 25mm melamine worktops with 18mm back modesty panels
- Panel end legs come complete with adjustable feet
- Choice of matching storage to complement the range