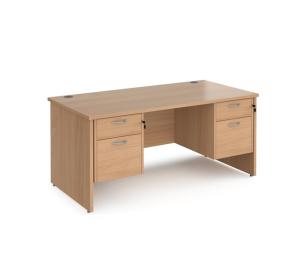

## PRODUCT DATA SHEET

Maestro 25 straight desk 1600mm x 800mm with two x 2 drawer pedestals - beech top with panel end leg

## **MP16P22B**

A staple for the modern office, the Maestro 25 desking range, with its minimal, modern styling and multiple colour options is there when you need it, but doesn't demand constant attention. The traditional panel end leg design, modesty panel and 25mm melamine desktops create a fully coordinated look and offer a practical, strong presence in any office environment.

## PRODUCT FEATURES

- Rectangular desks 800mm deep with panel end legs and two cable access ports
- 2 x two drawer fixed pedestals which accept A4 and foolscap files
- Pedestals also have shallow drawers with silver handles
- Desktops available in beech, grey oak, oak, white and walnut
- Durable 25mm melamine worktops with 18mm back modesty panels
- Panel end legs come complete with adjustable feet

## **DIMENSIONS & SPECIFICATIONS**

Width Depth Height 725mm 1600mm 800mm

> RRP: £714.00 Bar Code: 5019904438531

Colour: Beech Warranty: 10 years

Conforms to: EN 527-2:2016 and EN ISO 9241-5 1999

Pack Quantity: 1 Weight (Kg):