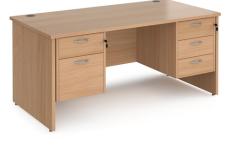

## **PRODUCT DATA SHEET**

Maestro 25 straight desk 1600mm x 800mm with 2 and 3 drawer pedestals - beech top with panel end leg

## **MP16P23B**

A staple for the modern office, the Maestro 25 desking range, with its minimal, modern styling and multiple colour options is there when you need it, but doesn't demand constant attention. The traditional panel end leg design, modesty panel and 25mm melamine desktops create a fully coordinated look and offer a practical, strong presence in any office environment.

## **PRODUCT FEATURES**

- Rectangular desks 800mm deep with panel end legs and two cable access ports
- Two and Three drawer fixed pedestals which can be fitted to either side
- Pedestals have shallow drawers and one filing drawer which accepts A4 and foolscap files
- Desktops available in beech, grey oak, oak, white and walnut Durable 25mm melamine worktops with 18mm back modesty panels
- Panel end legs come complete with adjustable feet

## **DIMENSIONS & SPECIFICATIONS**

Height 725mm

Depth 1600mm 800mm

RRP: £714.00

Width

Colour: Beech

Pack Quantity: 1 Weight (Kg):

Bar Code: 5019904438555 Warranty: 10 years Conforms to: EN 527-2:2016 and EN ISO 9241-5 1999