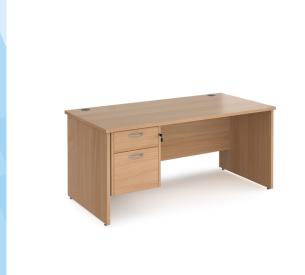

## PRODUCT DATA SHEET

Maestro 25 straight desk 1600mm x 800mm with 2 drawer pedestal - beech top with panel end leg

## PRODUCT FEATURES

- Rectangular desks 800mm deep with panel end legs and two cable access ports
- Two drawer fixed pedestal which can be fitted to left or right hand side
- Pedestal has one shallow drawer and one filing drawer which accepts A4 and foolscap files
- Desktops available in beech, grey oak, oak, white and walnut
- Durable 25mm melamine worktops with 18mm back modesty panels
- Panel end legs come complete with adjustable feet

## **DIMENSIONS & SPECIFICATIONS**

Height Width Depth
725mm 1600mm 800mm

RRP: £538.00 Bar Code: 5019904438470 Colour: Beech
Warranty: 10 years

Conforms to: EN 527-2:2016 and EN ISO 9241-5 1999

Pack Quantity: 1
Weight (Kg):