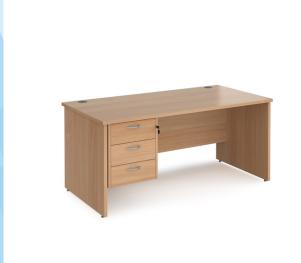

## PRODUCT DATA SHEET

Maestro 25 straight desk 1600mm x 800mm with 3 drawer pedestal - beech top with panel end leg

## MP16P3B

A staple for the modern office, the Maestro 25 desking range, with its minimal, modern styling and multiple colour options is there when you need it, but doesn't demand constant attention. The traditional panel end leg design, modesty panel and 25mm melamine desktops create a fully coordinated look and offer a practical, strong presence in any office environment.

## PRODUCT FEATURES

- Rectangular desks 800mm deep with panel end legs and two cable access ports
- Three drawer fixed pedestal which can be fitted to left or right hand side
- Pedestal has three shallow drawers with silver handles
- Desktops available in beech, grey oak, oak, white and walnut
- Durable 25mm melamine worktops with 18mm back modesty panels
- Panel end legs come complete with adjustable feet

## **DIMENSIONS & SPECIFICATIONS**

Height Width Depth
725mm 1600mm 800mm

RRP: £538.00 Bar Code: 5019904438517 Colour: Beech
Warranty: 10 years

Conforms to: EN 527-2:2016 and EN ISO 9241-5 1999

Pack Quantity: 1
Weight (Kg):