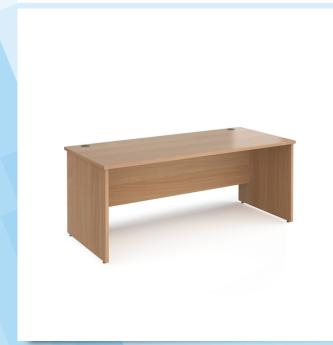

## PRODUCT DATA SHEET

Maestro 25 straight desk 1800mm x 800mm - beech top with panel end leg

## **MP18B**

A staple for the modern office, the Maestro 25 desking range, with its minimal, modern styling and multiple colour options is there when you need it, but doesn't demand constant attention. The traditional panel end leg design, modesty panel and 25mm melamine desktops create a fully coordinated look and offer a practical, strong presence in any office environment.

## PRODUCT FEATURES

- Rectangular desks 800mm deep with panel end legs and two cable access ports
- Desktops available in beech, grey oak, oak, white and walnut
- Create single hot desks or large clusters featuring durable 25mm melamine worktops
- Durable 25mm melamine worktops with 18mm back modesty panels
- Panel end legs come complete with adjustable feet
- Choice of matching storage to complement the range

## **DIMENSIONS & SPECIFICATIONS**

Height Width Depth
725mm 1800mm 800mm

RRP: £452.00
Bar Code: 5019904438449
Conforms to: EN 527-2:2016

Colour: Beech
Warranty: 10 years

Pack Quantity: 1
Weight (Kg):