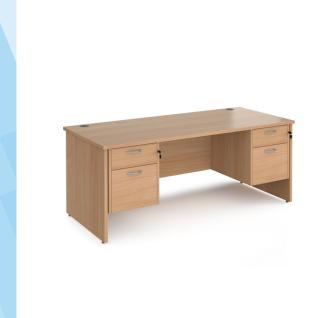

## PRODUCT DATA SHEET

Maestro 25 straight desk 1800mm x 800mm with two x 2 drawer pedestals - beech top with panel end leg

## **MP18P22B**

A staple for the modern office, the Maestro 25 desking range, with its minimal, modern styling and multiple colour options is there when you need it, but doesn't demand constant attention. The traditional panel end leg design, modesty panel and 25mm melamine desktops create a fully coordinated look and offer a practical, strong presence in any office environment.

## PRODUCT FEATURES

- Rectangular desks 800mm deep with panel end legs and two cable access ports
- 2 x two drawer fixed pedestals which accept A4 and foolscap files
- Pedestals also have shallow drawers with silver handles
- Desktops available in beech, grey oak, oak, white and walnut
- Durable 25mm melamine worktops with 18mm back modesty panels
- Panel end legs come complete with adjustable feet

## **DIMENSIONS & SPECIFICATIONS**

HeightWidthDepth725mm1800mm800mm

**RRP:** £805.00 **Bar Code:** 5019904438548

Colour: Beech
Warranty: 10 years

Conforms to: EN 527-2:2016 and EN ISO 9241-5 1999

Pack Quantity: 1
Weight (Kg):