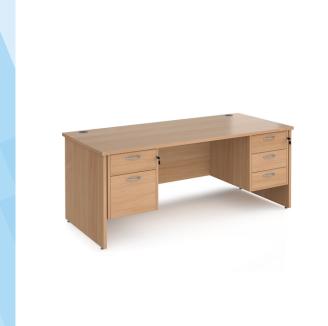

## PRODUCT DATA SHEET

Maestro 25 straight desk 1800mm x 800mm with 2 and 3 drawer pedestals - beech top with panel end leg

## **MP18P23B**

A staple for the modern office, the Maestro 25 desking range, with its minimal, modern styling and multiple colour options is there when you need it, but doesn't demand constant attention. The traditional panel end leg design, modesty panel and 25mm melamine desktops create a fully coordinated look and offer a practical, strong presence in any office environment.

## PRODUCT FEATURES

- Rectangular desks 800mm deep with panel end legs and two cable access ports
- Two and Three drawer fixed pedestals which can be fitted to either side
- Pedestals have shallow drawers and one filing drawer which accepts A4 and foolscap files
- Desktops available in beech, grey oak, oak, white and walnut
- Durable 25mm melamine worktops with 18mm back modesty panels
- Panel end legs come complete with adjustable feet