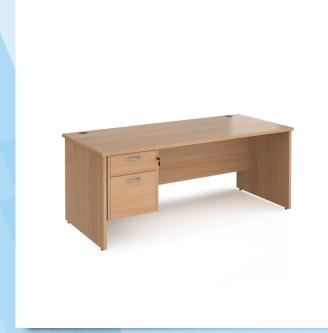

## PRODUCT DATA SHEET

Maestro 25 straight desk 1800mm x 800mm with 2 drawer pedestal - beech top with panel end leg

## MP18P2B

A staple for the modern office, the Maestro 25 desking range, with its minimal, modern styling and multiple colour options is there when you need it, but doesn't demand constant attention. The traditional panel end leg design, modesty panel and 25mm melamine desktops create a fully coordinated look and offer a practical, strong presence in any office environment.

## PRODUCT FEATURES

- Rectangular desks 800mm deep with panel end legs and two cable access ports
- Two drawer fixed pedestal which can be fitted to left or right hand side
- Pedestal has one shallow drawer and one filing drawer which accepts A4 and foolscap files
- Desktops available in beech, grey oak, oak, white and walnut
- Durable 25mm melamine worktops with 18mm back modesty panels
- Panel end legs come complete with adjustable feet