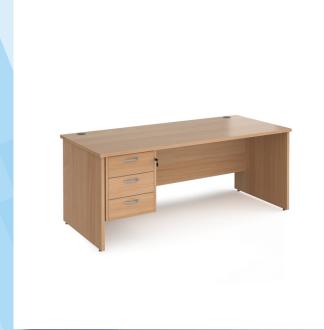

## PRODUCT DATA SHEET

Maestro 25 straight desk 1800mm x 800mm with 3 drawer pedestal - beech top with panel end leg

## **MP18P3B**

A staple for the modern office, the Maestro 25 desking range, with its minimal, modern styling and multiple colour options is there when you need it, but doesn't demand constant attention. The traditional panel end leg design, modesty panel and 25mm melamine desktops create a fully coordinated look and offer a practical, strong presence in any office environment.

## PRODUCT FEATURES

- Rectangular desks 800mm deep with panel end legs and two cable access ports
- Three drawer fixed pedestal which can be fitted to left or right hand side
- Pedestal has three shallow drawers with silver handles
- Desktops available in beech, grey oak, oak, white and walnut
- Durable 25mm melamine worktops with 18mm back modesty panels
- Panel end legs come complete with adjustable feet

## **DIMENSIONS & SPECIFICATIONS**

HeightWidthDepth725mm1800mm800mm

**RRP:** £628.00 **Bar Code:** 5019904438524

Colour: Beech
Warranty: 10 years

Conforms to: EN 527-2:2016 and EN ISO 9241-5 1999

Pack Quantity: 1
Weight (Kg):