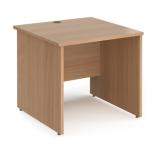

## PRODUCT DATA SHEET

Maestro 25 straight desk 800mm x 800mm - beech top with panel end leg

## MP8B

A staple for the modern office, the Maestro 25 desking range, with its minimal, modern styling and multiple colour options is there when you need it, but doesn't demand constant attention. The traditional panel end leg design, modesty panel and 25mm melamine desktops create a fully coordinated look and offer a practical, strong presence in any office environment.

## PRODUCT FEATURES

- Rectangular desks 800mm deep with panel end legs and one cable access port
- Desktops available in beech, grey oak, oak, white and walnut
- Create single hot desks or large clusters featuring durable 25mm melamine worktops
- Durable 25mm melamine worktops with 18mm back modesty panels
- Panel end legs come complete with adjustable feet
- Choice of matching storage to complement the range