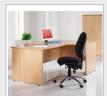

## MP8B

A staple for the modern office, the Maestro 25 desking range, with its minimal, modern styling and multiple colour options is there when you need it, but doesn't demand constant attention. The traditional panel end leg design, modesty panel and 25mm melamine desktops create a fully coordinated look and offer a practical, strong presence in any office environment.

## PRODUCT FEATURES

- Rectangular desks 800mm deep with panel end legs and one cable access port
- Desktops available in beech, grey oak, oak, white and walnut
- Create single hot desks or large clusters featuring durable 25mm melamine worktops
- Durable 25mm melamine worktops with 18mm back modesty panels
- Panel end legs come complete with adjustable feet
- Choice of matching storage to complement the range