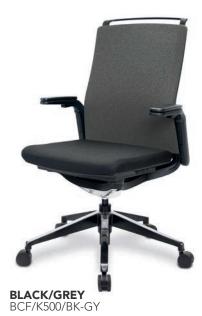

## Slimline, refined and beautifully designed, and controlled by subtly

**built-in levers** which offer no shortfall in terms of functionality, but with a compact and visually stylish aesthetic.

## Libra

**£474.00**RRP

High Back Fabric Manager Chair with Slimline Seat & Back, Built-in Levers and Nylon Base with Silver Detail

BLACK BCF/K500/BK-BK

Please **contact our sales team** for further details. **Neil Preece** - Sales Manager • neil@nautilusdesigns.co.uk Tel: 44 (0) 121 502 7460 Fax: 44 (0) 121 502 7348 sales@nautilusdesigns.co.uk