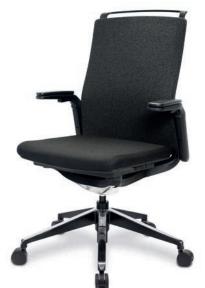

## Slimline, refined and beautifully designed, and controlled by subtly

**built-in levers** which offer no shortfall in terms of functionality, but with a compact and visually stylish aesthetic.

## Libra

**£474.00**RRP

High Back Fabric Manager Chair with Slimline Seat & Back, Built-in Levers and Nylon Base with Silver Detail

BLACK BCF/K500/BK-BK

Please **contact our sales team** for further details. **Neil Preece** - Sales Manager • neil@nautilusdesigns.co.uk Tel: 44 (0) 121 502 7460 Fax: 44 (0) 121 502 7348 sales@nautilusdesigns.co.uk