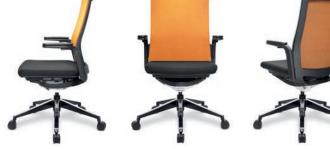

## Slimline, refined and beautifully designed, and controlled by subtly

**built-in levers** which offer no shortfall in terms of functionality, but with a compact and visually stylish aesthetic.

## Libra

**£474.00**RRP

High Back Fabric Manager Chair with Slimline Seat & Back, Built-in Levers and Nylon Base with Silver Detail

BLACK BCF/K500/BK-BK

Please **contact our sales team** for further details. **Neil Preece** - Sales Manager • neil@nautilusdesigns.co.uk Tel: 44 (0) 121 502 7460 Fax: 44 (0) 121 502 7348 sales@nautilusdesigns.co.uk