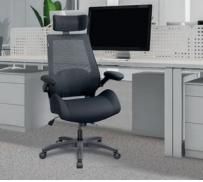

## **#New**Product

Our new unwavering high back mesh chair packs a punch at a great price. Boasting a steadfast **180kg weight capacity and a 24 hour usage certification**, this unbelievably comfortable chair is guaranteed to provide comfort, sturdiness and reliability when you need it most.

## Resolute £310.00RRP High Back Mesh Chair with Deep Moulded Foam Seat, High Weight Capacity, Folding Arms and Headrest - Black GAIFIED BLACK BCM/L1305/BK

Please **contact our sales team** for further details. **Neil Preece** - Sales Manager • neil@nautilusdesigns.co.uk Tel: 44 (0) 121 502 7460 Fax: 44 (0) 121 502 7348 sales@nautilusdesigns.co.uk