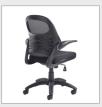

## **ORN300T1-K**

The Orion fabric mesh operators chair has been ergonomically designed for healthy seating and wellbeing. Suitable for any work space, Orion has new style pivot arms and an injection moulded back with mesh upholstery to keep the user well supported, comfortable and energising the body and circulation throughout the day

## FEATURES & SPECIFICATIONS

- Contemporary mesh back operator chair
- Black air mesh fabric seat with black mesh back
- Pivot style arms with black 5 star base
- Built in lumbar support
- Gas lift adjustment with weight tension control
- Back with standard tilt lock