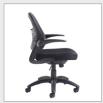

## **ORN300T1-K**

The Orion fabric mesh operators chair has been ergonomically designed for healthy seating and wellbeing. Suitable for any work space, Orion has new style pivot arms and an injection moulded back with mesh upholstery to keep the user well supported, comfortable and energising the body and circulation throughout the day

## FEATURES & SPECIFICATIONS

- Contemporary mesh back operator chair
- Black air mesh fabric seat with black mesh back
- Pivot style arms with black 5 star base
- Built in lumbar support
- Gas lift adjustment with weight tension control
- Back with standard tilt lock