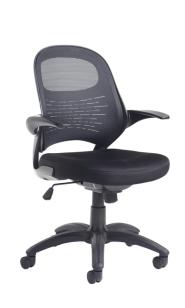

## **ORN300T1-K**

The Orion fabric mesh operators chair has been ergonomically designed for healthy seating and wellbeing. Suitable for any work space, Orion has new style pivot arms and an injection moulded back with mesh upholstery to keep the user well supported, comfortable and energising the body and circulation throughout the day

## FEATURES & SPECIFICATIONS

- Contemporary mesh back operator chair
- Black air mesh fabric seat with black mesh back
- Pivot style arms with black 5 star base
- Built in lumbar support
- Gas lift adjustment with weight tension control
- Back with standard tilt lock