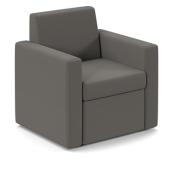

## **PRODUCT DATA SHEET**

Oslo square back reception 1 seater sofa 800mm wide - present grey

## OSL50001-PG

The Oslo fully upholstered sofa can easily adapt to all spaces due to its aesthetic simplicity, angular corners and generous proportions. Often situated in reception areas, Oslo is equally at home in informal meeting spaces, private offices and breakout spaces, offering employees and visitors alike a comfortable seating experience, without compromising on style.

## **DIMENSIONS & SPECIFICATIONS**

Height 850mm Depth 710mm

**RRP:** £850.00

Width

800mm

Colour: Present Grey Warranty: 2 years Pack Quantity: 1 Weight (Kg):

Conforms to:

Bar Code: N/A