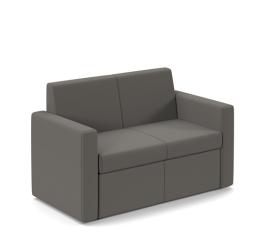

## PRODUCT DATA SHEET

Oslo square back reception 2 seater sofa 1340mm wide - present grey

## OSL50002-PG

The Oslo fully upholstered sofa can easily adapt to all spaces due to its aesthetic simplicity, angular corners and generous proportions. Often situated in reception areas, Oslo is equally at home in informal meeting spaces, private offices and breakout spaces, offering employees and visitors alike a comfortable seating experience, without compromising on style.

## PRODUCT FEATURES

- Upholstered reception seating ideal for any modern interior
- 1, 2 and 3 seater sofas available in a multitude of fabric options
- Ideal for where people can go for some time away from their desk
- Features deep cushioned seats and backs with a square block design
- Matching feet options to glide across the floor
- Ideal around a coffee table in a reception or waiting area

## **DIMENSIONS & SPECIFICATIONS**

Height Width Depth 850mm 1340mm 710mm

RRP: £1,100.00
Bar Code: N/A
Conforms to:

Colour: Present Grey Warranty: 2 years

Pack Quantity: 1
Weight (Kg):