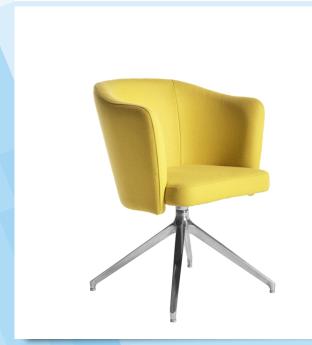

## PRODUCT DATA SHEET

Otis single seater tub chair with 4 star swivel base - lifetime yellow

## OTIS01-LY

With sophisticated design styling, Otis features voluminous curves for a soft and stylish profile. The upholstered tub style chair has angled sides which offer a relaxing and comfortable seating solution and the distinctive, diagonal four-legged chrome frame complements the matching coffee table to perfection

## PRODUCT FEATURES

- Luxurious deep-foamed seat for added comfort
- Elegant, flowing lines with a durable plywood interior frame
- Comprehensive choice of fabrics with two-tone options
- Ideal around a coffee table in a reception or waiting area
- Polished chrome four-leg design with floor protectors
- Modern, sleek design with classic undertones