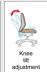

## FEATURES & SPECIFICATIONS

- High back managers chair with head rest and lumbar support
- Available in black and grey faux leather to suit any executive setting
- Double padded seat for enhanced comfort
- Stylish black arms with silver trim
- Silver nylon base with black trims
- User weight tension control with knee tilt adjustment and gas lift adjustment