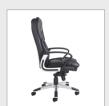

## **PAL300K2**

Palermo is a luxurious leadership chair that combines comfortable double padding with classic faux leather seating available in black or grey. With its contemporary design, lumbar support and stylish arms with silver trim, Palermo is the seat of comfort for the head of a boardroom conference table or the corner office.

## FEATURES & SPECIFICATIONS

- High back managers chair with head rest and lumbar support
- Available in black and grey faux leather to suit any executive setting
- Double padded seat for enhanced comfort
- Stylish black arms with silver trim
- Silver nylon base with black trims
- User weight tension control with knee tilt adjustment and gas lift adjustment