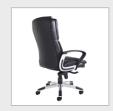

## **PAL300K2**

Palermo is a luxurious leadership chair that combines comfortable double padding with classic faux leather seating available in black or grey. With its contemporary design, lumbar support and stylish arms with silver trim, Palermo is the seat of comfort for the head of a boardroom conference table or the corner office.

## FEATURES & SPECIFICATIONS

- High back managers chair with head rest and lumbar support
- Available in black and grey faux leather to suit any executive setting
- Double padded seat for enhanced comfort
- Stylish black arms with silver trim
- Silver nylon base with black trims
- User weight tension control with knee tilt adjustment and gas lift adjustment