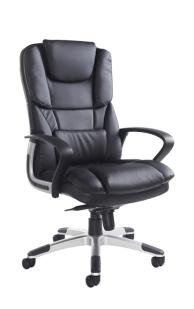

## **PAL300K2**

Palermo is a luxurious leadership chair that combines comfortable double padding with classic faux leather seating available in black or grey. With its contemporary design, lumbar support and stylish arms with silver trim, Palermo is the seat of comfort for the head of a boardroom conference table or the corner office.

## FEATURES & SPECIFICATIONS

- High back managers chair with head rest and lumbar support
- Available in black and grey faux leather to suit any executive setting
- Double padded seat for enhanced comfort
- Stylish black arms with silver trim
- Silver nylon base with black trims
- User weight tension control with knee tilt adjustment and gas lift adjustment