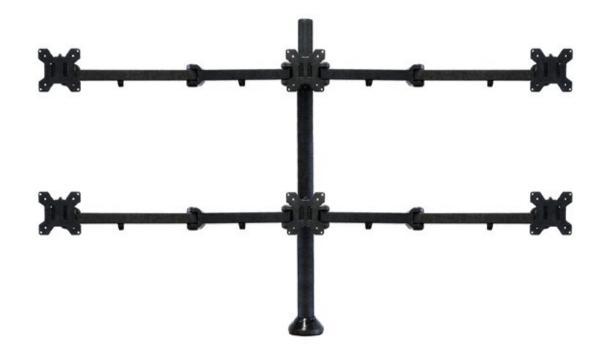

# METALICON

**Heavy duty** Pole-mounted monitor arm, for 6 screens PMA326

## Technical specifications

| Capacities    | 6 x 10kg                                                          |
|---------------|-------------------------------------------------------------------|
|               | Up to 27"                                                         |
| Materials     | Steel                                                             |
| Warranty      | 5 years                                                           |
| Certification | BS EN ISO 9241 Workplace Ergonomics<br>PP 045 Safety & Durability |

#### Features

- Removeable 75mm/100mm VESA mounting plates with hand-turn fixing screws
- Includes desk edge clamp and through-desk clamp
- Integrated cable management
- Available in black •