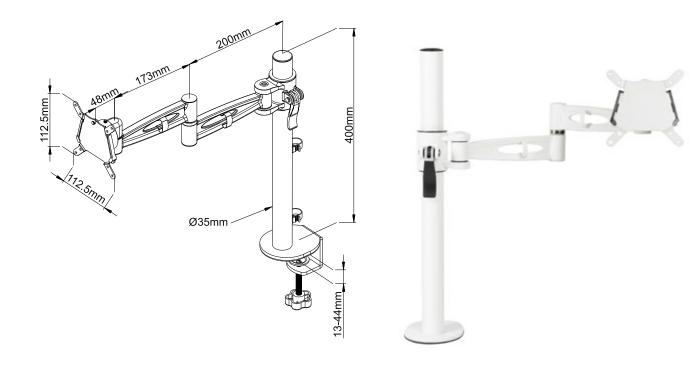

## **Kardo**

Pole-mounted monitor arm, single PMA521

## Technical specifications

Capacities 1 screen up to 12.5kg

Materials Steel
Warranty 5 years

**Certification** BS EN ISO 9241 Workplace Ergonomics

PP 045 Safety & Durability

## **Features**

- Quick release 75mm/100mm VESA mounting plates as standard with hand-turn fixing screws
- Quick release arm height adjustment
- Includes pre-assembled hand-turn desk edge clamp and hand-turn through-desk clamp
- · Complete cable management
- Integrated flower holder in the pole
- Low profile mini clamp option (KMC1827)
- · Available in black, white or silver