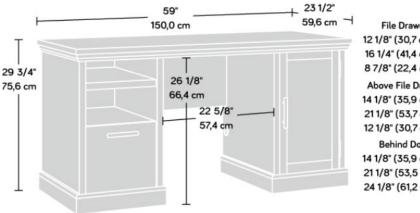

| File Drawer         |  |  |
|---------------------|--|--|
| 12 1/8" (30,7 cm) W |  |  |
| 16 1/4" (41,4 cm) D |  |  |
| 8 7/8" (22,4 cm) H  |  |  |
| Above File Drawer   |  |  |
| 14 1/8" (35,9 cm) W |  |  |
| 21 1/8" (53,7 cm) D |  |  |
| 12 1/8" (30,7 cm) H |  |  |
| Behind Door         |  |  |
| 14 1/8" (35,9 cm) W |  |  |
| 21 1/8" (53,5 cm) D |  |  |
| 24 1/8" (61,2 cm) H |  |  |
|                     |  |  |

| Width                    | 150 cm    |  |
|--------------------------|-----------|--|
| Depth                    | 59.6 cm   |  |
| Height                   | 75.6 cm   |  |
| Carton Height – carton 1 | 77.5 cm   |  |
| - carton 2               | 164.8 cm  |  |
| Carton Width – carton 1  | 49.5 cm   |  |
| - carton 2               | 64.1 cm   |  |
| Carton Depth – carton 1  | 20 cm     |  |
| - carton 2               | 12.1 cm   |  |
| Box Volume               | 0.204 cbm |  |
| Weight (gross)           | 69.6 kg   |  |
|                          |           |  |