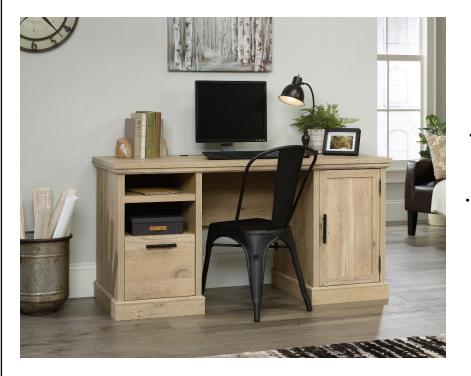

## **FURNITURE**

Home office executive desk in Prime Oak finish

- Durable 1" thick desktop •
- Open storage features adjustable shelf
- Drawer with full extension slides holds letter or legal size hanging files
- Storage area behind door holds vertical CPU tower and features an adjustable shelf
  - Cord management
  - 360° all round finish, (can be freestanding)