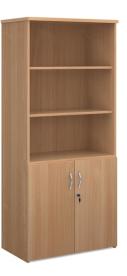

## **PRODUCT DATA SHEET**

Universal combination unit with open top 1790mm high with 4 shelves - beech

## R17900PB

Offering versatile and practical storage solutions, our Universal range will keep your office organised and looking neat and tidy. Combination units are designed to meet all the clerical needs of any busy company, with a choice of open top bookcase with or without glass doors, and solid door cupboard storage or horizontal tambour combination.

## **PRODUCT FEATURES**

- 470mm deep combination units available in three height options
- Available in beech, oak, grey oak, white, walnut and Duo white/walnut wood finishes to match desk ranges
- Supplied with adjustable shelves with extra shelves available to order
- 25mm tops with 18mm carcass and solid back panel
- Lockable lower doors supplied with two keys and stylish, silver curved handles
- Designed to meet the clerical needs of any busy office

## **DIMENSIONS & SPECIFICATIONS**

Height 1790mm Depth 470mm

RRP: £537.00 Bar Code: 5019904039486 Conforms to:

Width

800mm

Colour: Beech Warranty: 5 years Pack Quantity: 1 Weight (Kg): 74.50