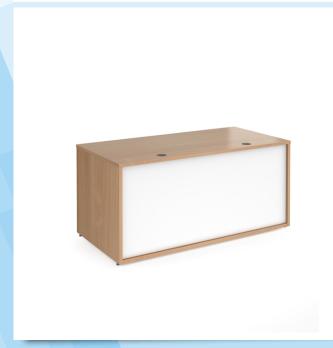

## PRODUCT DATA SHEET

Denver reception straight base unit 1600mm - beech with white panels

## **RU16D-BWH**

The reception area is of critical importance for any business. It needs to be a welcoming space for all visitors, from valued customers to prospective new starters arriving for an interview. Available in beech with optional white panels, Denver is a flexible modular unit that can be arranged in a variety of configurations with the base and top units to create a commanding reception feature that will make a lasting first impression.

## PRODUCT FEATURES

- High quality, front office reception desk base unit 1600mm wide
- Robust unit with 2mm ABS edging and cable access ports that align with hutch units
- Available in beech and beech with white panels
- 25mm melamine beech surfaces which are scratch and heat resistant
- Adequate storage so the area appears uncluttered and there's plenty of room to work
- Create multiple desk configurations where many important tasks are carried out

## **DIMENSIONS & SPECIFICATIONS**

HeightWidthDepth742mm1600mm800mm

RRP: £433.00 Bar Code: 5019904465056

Conforms to:

Colour: Beech/White Warranty: 5 years

Pack Quantity: 1 Weight (Kg):