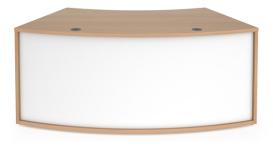

## **PRODUCT DATA SHEET**

Denver reception 45° curved base unit 1800mm - beech with white panels

## RUHC18D-BWH

The reception area is of critical importance for any business. It needs to be a welcoming space for all visitors, from valued customers to prospective new starters arriving for an interview. Available in beech with optional white panels, Denver is a flexible modular unit that can be arranged in a variety of configurations with the base and top units to create a commanding reception feature that will make a lasting first impression.

## **PRODUCT FEATURES**

- 45 degree curved reception desk 1800mm wide with a modesty panel
- Create an individual, stand-alone reception desk or a continuous configuration
- Robust unit with 2mm ABS edging and supplied fully built
- 25mm melamine surfaces available in beech and beech with white panels
- Adequate storage so the area appears uncluttered and there's plenty of room to work
- Modular reception desks designed for bespoke projects

## **DIMENSIONS & SPECIFICATIONS**

Height 742mm Depth 800mm

RRP: £586.00 Bar Code: 5019904465070 Conforms to:

Width

1800mm

Colour: Beech/White Warranty: 5 years Pack Quantity: 1 Weight (Kg):