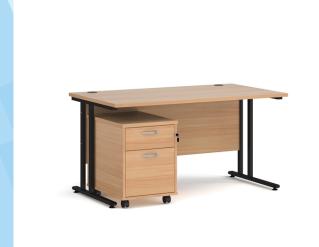

## PRODUCT DATA SHEET

Maestro 25 straight desk 1400mm x 800mm with black cantilever frame and 2 drawer pedestal - beech

## **SBK214B**

A staple for the modern office, The Maestro 25 desking range, with its minimal, modern styling and multiple colour options is there when you need it, but doesn't demand constant attention. The welded double upright cantilever leg frame structure is powder coated for a stylish under frame and when combined with a 25mm melamine desktop ensures the strength and stability needed in commercial office furniture.

## PRODUCT FEATURES

- Rectangular desks 800mm deep with black cantilever frame and two cable access ports
- Desktops available in beech, grey oak, oak, white and walnut with matching two drawer mobile pedestal
- Mobile pedestal has one shallow drawers and one filing drawer which accepts A4 and foolscap files
- Create single hot desks or large clusters featuring durable 25mm melamine worktops
- Double upright black cantilever frame with feet levellers
- Choice of matching storage to complement the range

## **DIMENSIONS & SPECIFICATIONS**

Height Width Depth
725mm 1400mm 800mm

RRP: £644.00 Bar Code: 5019904473167

Conforms to:

Colour: Beech Warranty: 8 years

Pack Quantity: 1
Weight (Kg): 68.00