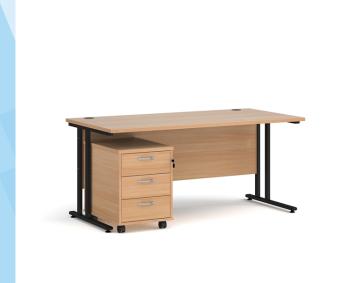

## PRODUCT DATA SHEET

Maestro 25 straight desk 1600mm x 800mm with black cantilever frame and 3 drawer pedestal - beech

## **SBK316B**

A staple for the modern office, The Maestro 25 desking range, with its minimal, modern styling and multiple colour options is there when you need it, but doesn't demand constant attention. The welded double upright cantilever leg frame structure is powder coated for a stylish under frame and when combined with a 25mm melamine desktop ensures the strength and stability needed in commercial office furniture.

## PRODUCT FEATURES

- Rectangular desks 800mm deep with black cantilever frame and two cable access ports
- Desktops available in beech, grey oak, oak, white and walnut with matching three drawer mobile pedestal
- Mobile pedestal has three shallow drawers with silver handles
- Create single hot desks or large clusters featuring durable 25mm melamine worktops
- Double upright black cantilever frame with feet levellers
- Choice of matching storage to complement the range

## **DIMENSIONS & SPECIFICATIONS**

Height Width Depth
725mm 1600mm 800mm

RRP: £656.00 Bar Code: 5019904473365

Bar Code: 501990447336

Conforms to:

Colour: Beech Warranty: 8 years

Pack Quantity: 1
Weight (Kg): 71.00