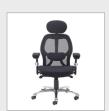

## PRODUCT DATA SHEET

Sandro mesh back executive chair with black air mesh seat and head rest

## SND300K2-K

Sandro represents the modern style of mesh seating offering a refinement of function, comfort and style. The air mesh fabric waterfall seat, chrome detailing and stylish mesh back design make it a perfect fit for offices and workstations where users can sit in comfort for long periods of time.

## FEATURES & SPECIFICATIONS

- Contemporary mesh back managers chair with chrome 5 star base
- Asynchro mechanism provides free floating back action, lockable seat and back
- Black deep padded air mesh fabric seat with waterfall front
- Black mesh back with adjustable lumbar support and head rest
- Adjustable arms in black with chrome trim
- Gas lift adjustment with weight tension control