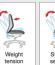

## FEATURES & SPECIFICATIONS

- Contemporary mesh back managers chair with chrome 5 star base
- Asynchro mechanism provides free floating back action, lockable seat and back
- Black deep padded air mesh fabric seat with waterfall front
- Black mesh back with adjustable lumbar support and head rest
- Adjustable arms in black with chrome trim
- Gas lift adjustment with weight tension control