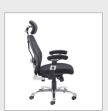

## FEATURES & SPECIFICATIONS

- Contemporary mesh back managers chair with chrome 5 star base
- Asynchro mechanism provides free floating back action, lockable seat and back
- Black deep padded air mesh fabric seat with waterfall front
- Black mesh back with adjustable lumbar support and head rest
- Adjustable arms in black with chrome trim
- Gas lift adjustment with weight tension control