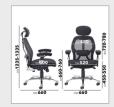

Height Width Depth Seat Height Seat Width **Seat Depth Back Height Back Width** 450-550mm 720-780mm 1235-1335mm 660mm 660mm 520mm 500mm 480mm

**RRP:** £409.00

Bar Code: 5019904116422

Weight Capacity (Kg): 150.00 Product Weight (Kg): 16.00