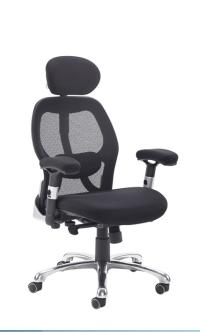

## PRODUCT DATA SHEET

Sandro mesh back executive chair with black air mesh seat and head rest

## SND300K2-K

Sandro represents the modern style of mesh seating offering a refinement of function, comfort and style. The air mesh fabric waterfall seat, chrome detailing and stylish mesh back design make it a perfect fit for offices and workstations where users can sit in comfort for long periods of time.

## FEATURES & SPECIFICATIONS

- Contemporary mesh back managers chair with chrome 5 star base
- Asynchro mechanism provides free floating back action, lockable seat and back
- Black deep padded air mesh fabric seat with waterfall front
- Black mesh back with adjustable lumbar support and head rest
- Adjustable arms in black with chrome trim
- Gas lift adjustment with weight tension control