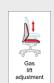

## FEATURES & SPECIFICATIONS

- Contemporary mesh back managers chair with chrome 5 star base
- Asynchro mechanism provides free floating back action, lockable seat and back
- Black deep padded air mesh fabric seat with waterfall front
- Black mesh back with adjustable lumbar support and head rest
- Adjustable arms in black with chrome trim
- Gas lift adjustment with weight tension control