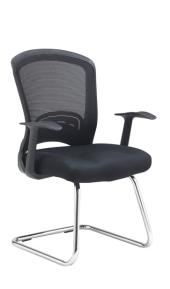

## SOL100C1-K

The Solaris mesh back operators chair and visitors chair has a stylish injection moulded back with breathable mesh and a sculptured lumbar adjustment, which allows the user to sit with optimal comfort and personalised support. Its ergonomic design promotes circulation, which can increase energy and improve productivity in the workplace.

## FEATURES & SPECIFICATIONS

- Black mesh back with chrome cantilever frame
- Injection moulded back with mesh upholstery
  Deep padded seat and back with pronounced lumbar support
- Combines a soft, resilient seat and supple mesh back
- Front support feet for anti-tilt
- Ideal for use as a meeting room chair