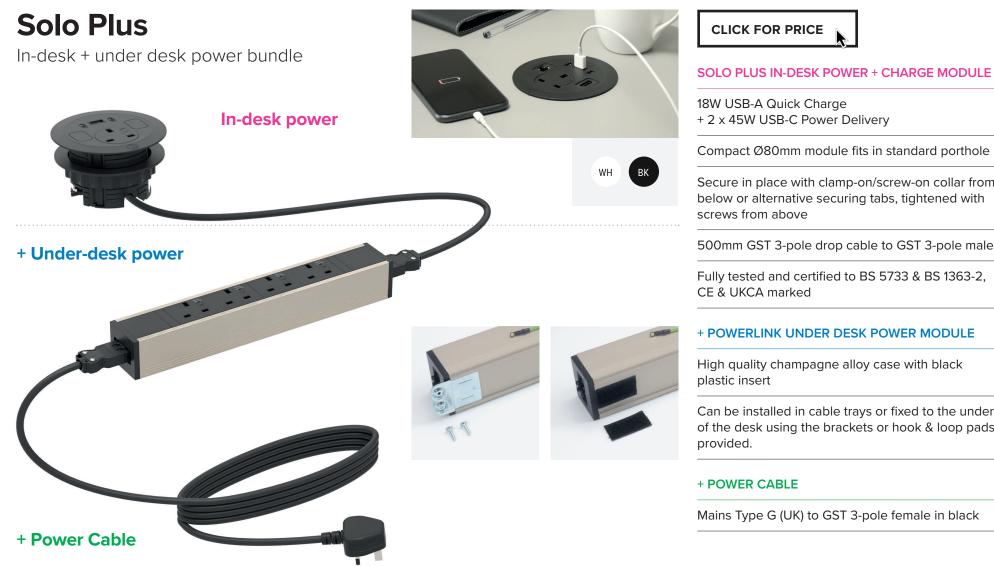

## METALICON

Compact Ø80mm module fits in standard porthole

Secure in place with clamp-on/screw-on collar from below or alternative securing tabs, tightened with

500mm GST 3-pole drop cable to GST 3-pole male

Fully tested and certified to BS 5733 & BS 1363-2,

## + POWERLINK UNDER DESK POWER MODULE

High quality champagne alloy case with black

Can be installed in cable trays or fixed to the underside of the desk using the brackets or hook & loop pads

Mains Type G (UK) to GST 3-pole female in black