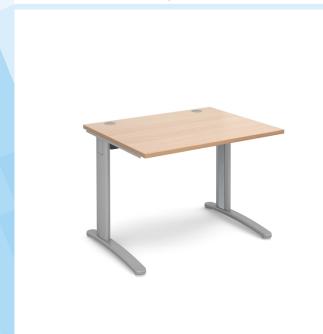

## PRODUCT DATA SHEET

TR10 straight desk 1000mm x 800mm - silver frame, beech top

## T<sub>10</sub>SB

With its strong lines and elegant form, TR10 is a streamlined desking system built for demanding work places and is a popular choice for a wide range of projects. The cable managed cantilever leg design allows users to hide and store unsightly cables, keeping them off the ground where they could create trip hazards and making the desk area both safe and aesthetically pleasing.

## PRODUCT FEATURES

- Rectangular desks 800mm deep with one cable access port
- Supported by a steel beam system for added stability
  25mm desktops available in beech, grey oak, oak, walnut and white
- Silver or white leg frames are fully welded for quick assembly with adjustable feet
- Cantilever legs have vertical cable management allowing cables to rise from the floor
- Beams slot into the leg frame for easy assembly and the telescopic beam extends to the correct size