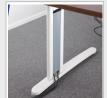

## T<sub>10</sub>SB

With its strong lines and elegant form, TR10 is a streamlined desking system built for demanding work places and is a popular choice for a wide range of projects. The cable managed cantilever leg design allows users to hide and store unsightly cables, keeping them off the ground where they could create trip hazards and making the desk area both safe and aesthetically pleasing.

## PRODUCT FEATURES

- Rectangular desks 800mm deep with one cable access port
- Supported by a steel beam system for added stability
  25mm desktops available in beech, grey oak, oak, walnut and white
- Silver or white leg frames are fully welded for quick assembly with adjustable feet
- Cantilever legs have vertical cable management allowing cables to rise from the floor
- Beams slot into the leg frame for easy assembly and the telescopic beam extends to the correct size