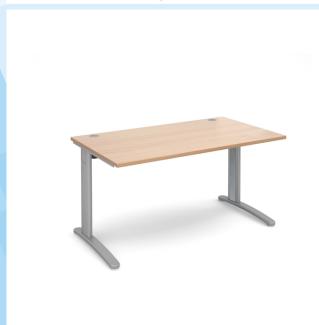

## PRODUCT DATA SHEET

TR10 straight desk 1400mm x 800mm - silver frame, beech top

## T14SB

With its strong lines and elegant form, TR10 is a streamlined desking system built for demanding work places and is a popular choice for a wide range of projects. The cable managed cantilever leg design allows users to hide and store unsightly cables, keeping them off the ground where they could create trip hazards and making the desk area both safe and aesthetically pleasing.

## PRODUCT FEATURES

- Rectangular desks 800mm deep with two cable access ports
- Supported by a steel beam system for added stability
  25mm desktops available in beech, grey oak, oak, walnut and white
- Silver or white leg frames are fully welded for quick assembly with adjustable feet
- Cantilever legs have vertical cable management allowing cables to rise from the floor
- Beams slot into the leg frame for easy assembly and the telescopic beam extends to the correct size

## **DIMENSIONS & SPECIFICATIONS**

Width Height Depth 725mm 1400mm 800mm

> RRP: £460.00 Bar Code: 5019904178628

Conforms to:

Colour: Beech Warranty: 8 years Pack Quantity: 1 Weight (Kg): 19.50