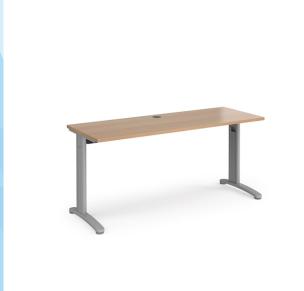

## PRODUCT DATA SHEET

TR10 straight desk 1600mm x 600mm - silver frame, beech top

## T616SB

With its strong lines and elegant form, TR10 is a streamlined desking system built for demanding work places and is a popular choice for a wide range of projects. The cable managed cantilever leg design allows users to hide and store unsightly cables, keeping them off the ground where they could create trip hazards and making the desk area both safe and aesthetically pleasing.

## PRODUCT FEATURES

- Rectangular desks 600mm deep with one cable access port
- Supported by a steel beam system for added stability
  25mm desktops available in beech, grey oak, oak, walnut and white
- Silver or white leg frames are fully welded for quick assembly with adjustable feet
- Cantilever legs have vertical cable management allowing cables to rise from the floor
- Beams slot into the leg frame for easy assembly and the telescopic beam extends to the correct size