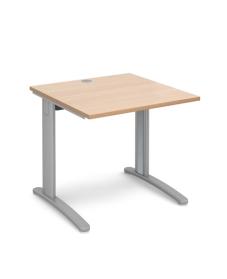

## PRODUCT DATA SHEET

TR10 straight desk 800mm x 800mm - silver frame, beech top

## T8SB

With its strong lines and elegant form, TR10 is a streamlined desking system built for demanding work places and is a popular choice for a wide range of projects. The cable managed cantilever leg design allows users to hide and store unsightly cables, keeping them off the ground where they could create trip hazards and making the desk area both safe and aesthetically pleasing.

## PRODUCT FEATURES

- Rectangular desks 800mm deep with one cable access port
- Supported by a steel beam system for added stability
  25mm desktops available in beech, grey oak, oak, walnut and white
- Silver or white leg frames are fully welded for quick assembly with adjustable feet
- Cantilever legs have vertical cable management allowing cables to rise from the floor
- Beams slot into the leg frame for easy assembly and the telescopic beam extends to the correct size