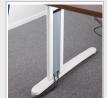

## PRODUCT FEATURES

- Rectangular desks 800mm deep with one cable access port
- Supported by a steel beam system for added stability
  25mm desktops available in beech, grey oak, oak, walnut and white
- Silver or white leg frames are fully welded for quick assembly with adjustable feet
- Cantilever legs have vertical cable management allowing cables to rise from the floor
- Beams slot into the leg frame for easy assembly and the telescopic beam extends to the correct size