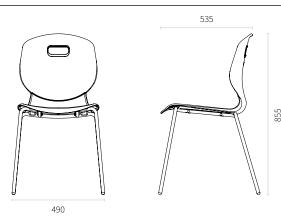

## FRAME COLOURS

Black

| PRODUCT WIDTH       | 490     |
|---------------------|---------|
| PRODUCT DEPTH       | 535     |
| PRODUCT HEIGHT      | 855     |
|                     |         |
| CHAIR SEAT HEIGHT   | 460     |
| CHAIR SEAT WIDTH    | 425     |
| CHAIR SEAT DEPTH    | 410     |
| CHAIR BACK HEIGHT   | 425     |
| CHAIR BACK WIDTH    | 405     |
|                     |         |
| MECHANISM TYPE      | N/A     |
| ANTI TILT MECHANISM | N/A     |
| ARM TYPE            | N/A     |
| ARM HEIGHT          | N/A     |
| GAS LIFT COLOUR     | N/A     |
| GAS LIFT SIZE       | N/A     |
| CASTOR SIZE         | N/A     |
| FOOT TYPE           | N/A     |
| STACK QTY           | 10 High |
|                     |         |