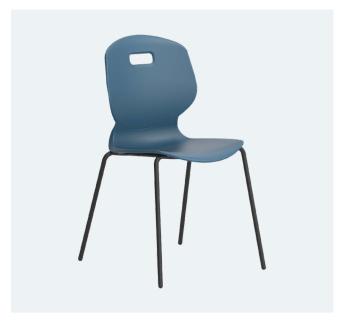

## FOUR-LEG CHAIR SPECIFICATION

The Four-Leg Arc chair is a multipurpose product designed for conference rooms, seminar halls, education and modernised office spaces. Whatever its use, the Four-Leg is curated to add an extra level of support and comfort.