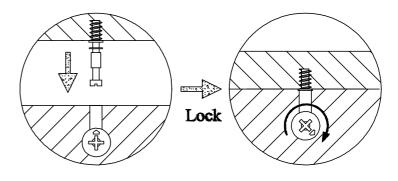

Use a flat blade screwdriver to tighten the cam nuts. A quarter turn clockwise is all that is needed.

## This is how a cam nut works......

The head of the cam bolt goes into the open mouth of the cam nut. You then turn the cam nut so it tightens over the bolt.