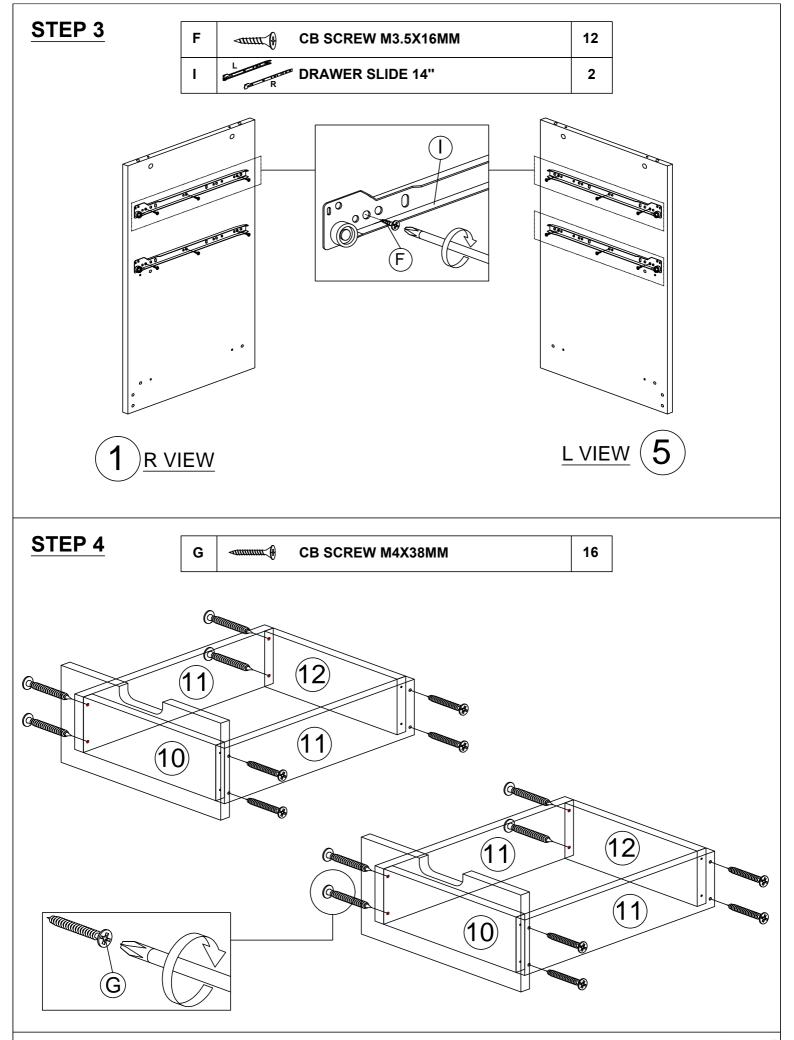

#### **HARDWARE LIST**

| NO. |                                                                   | DESCRIPTION        | QTY |
|-----|-------------------------------------------------------------------|--------------------|-----|
| Α   |                                                                   | WOOD DOWEL M8X25MM | 22  |
| В   |                                                                   | CAM NUT            | 18  |
| С   |                                                                   | CAM BOLT           | 18  |
| D   | (a)                                                               | CAM CAP            | 18  |
| E   |                                                                   | L KEY M4           | 1   |
| F   | <i>≥111111</i>                                                    | CB CSREW M3.5X16MM | 24  |
| G   | <ammunt td="" €<=""><td>CB SCREW M4X38MM</td><td>16</td></ammunt> | CB SCREW M4X38MM   | 16  |
| Н   | <b>←</b>                                                          | NAIL 5/8           | 26  |
| ı   | L                                                                 | 'DRAWER SLIDE 14"  | 4   |
| J   | L                                                                 | DRAWER SLIDE 14"   | 4   |