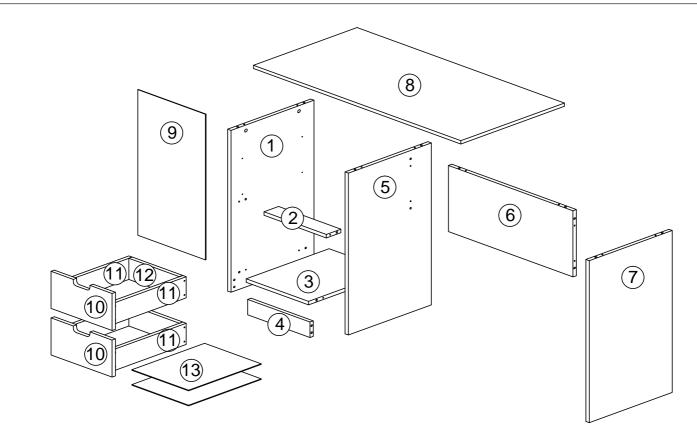

#### **PARTS LIST**

| NO. |      |   | PARTS |   |     | QTY   |
|-----|------|---|-------|---|-----|-------|
| 1   | 734  | х | 400   | Х | 15  | 1 PCS |
| 2   | 300  | х | 70    | Х | 15  | 1 PCS |
| 3   | 300  | х | 399   | Х | 15  | 1 PCS |
| 4   | 300  | х | 70    | Х | 15  | 1 PCS |
| 5   | 734  | х | 400   | Х | 15  | 1 PCS |
| 6   | 600  | х | 300   | Х | 15  | 1 PCS |
| 7   | 734  | х | 400   | Х | 15  | 1 PCS |
| 8   | 1000 | х | 500   | Х | 15  | 1 PCS |
| 9   | 660  | х | 326   | Х | 2.5 | 1 PCS |
| 10  | 294  | х | 168   | Х | 15  | 2 PCS |
| 11  | 350  | х | 96    | х | 15  | 4 PCS |
| 12  | 244  | Х | 96    | Х | 15  | 2 PCS |
| 13  | 273  | х | 350   | Х | 2.5 | 2 PCS |