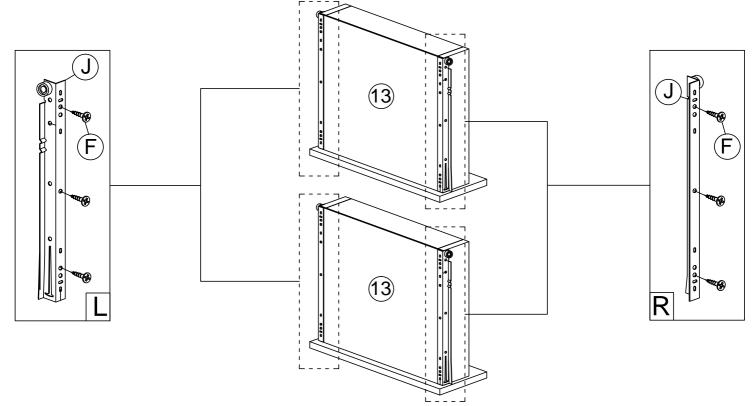

### TWO PERSONS REQUIRED TO ASSEMBLE THIS PRODUCT

- 1. Please check that you have all the parts listed before you start assembling. If you do find that something is missing, do not continue assembly. Please contact your supplier immediately.
- 2. Lay out all of the components on a soft surface as if you were preparing to do a jigsaw puzzle.
- 3. Separate and identify each component from the hardware pack and rest each one in its proper location before fastening.