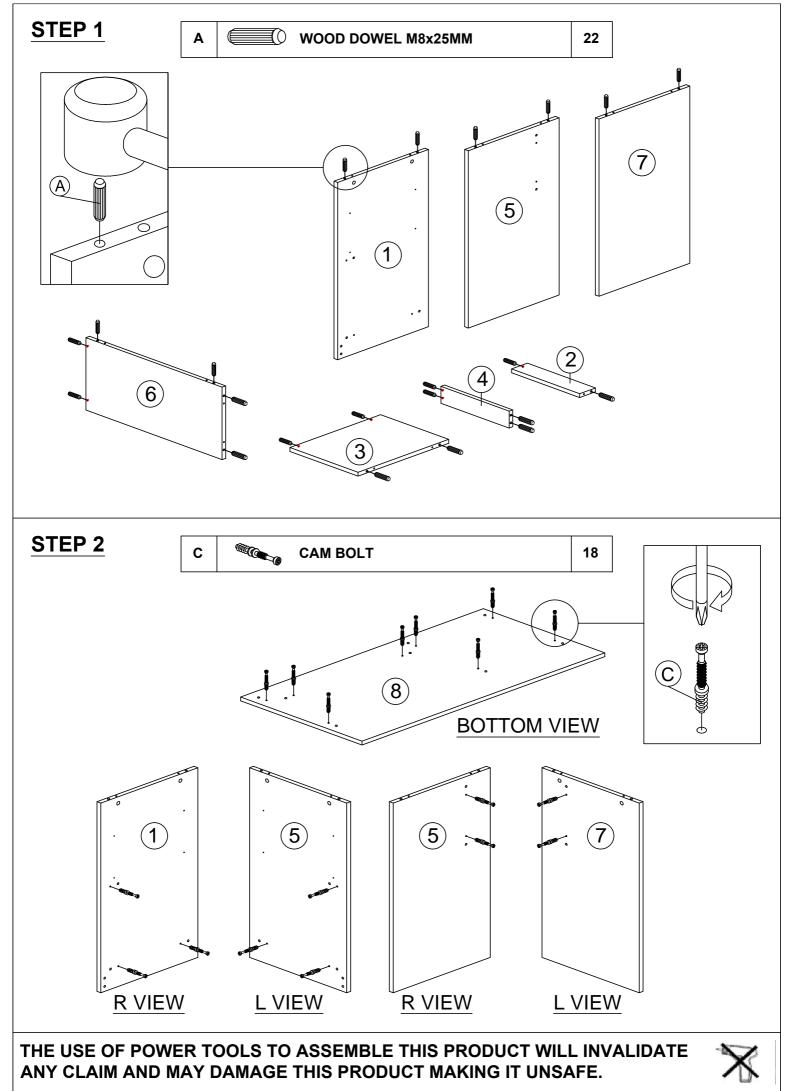

Use a flat blade screwdriver to tighten the cam nuts. A quarter turn clockwise is all that is needed.

## This is how a cam nut works......

The head of the cam bolt goes into the open mouth of the cam nut. You then turn the cam nut so it tightens over the bolt.

#### **HARDWARE LIST**

| NO. |                                                                   | DESCRIPTION        | QTY |
|-----|-------------------------------------------------------------------|--------------------|-----|
| Α   |                                                                   | WOOD DOWEL M8X25MM | 22  |
| В   |                                                                   | CAM NUT            | 18  |
| С   |                                                                   | CAM BOLT           | 18  |
| D   | (a)                                                               | CAM CAP            | 18  |
| E   |                                                                   | L KEY M4           | 1   |
| F   | <i>≥111111</i>                                                    | CB CSREW M3.5X16MM | 24  |
| G   | <ammunt td="" €<=""><td>CB SCREW M4X38MM</td><td>16</td></ammunt> | CB SCREW M4X38MM   | 16  |
| Н   | <b>←</b>                                                          | NAIL 5/8           | 26  |
| ı   | L                                                                 | 'DRAWER SLIDE 14"  | 4   |
| J   | L                                                                 | DRAWER SLIDE 14"   | 4   |