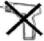

#### **HARDWARE LIST**

| NO. |                                                                   | DESCRIPTION        | QTY |
|-----|-------------------------------------------------------------------|--------------------|-----|
| Α   |                                                                   | WOOD DOWEL M8X25MM | 22  |
| В   |                                                                   | CAM NUT            | 18  |
| С   |                                                                   | CAM BOLT           | 18  |
| D   | (a)                                                               | CAM CAP            | 18  |
| E   |                                                                   | L KEY M4           | 1   |
| F   | <i>≥111111</i>                                                    | CB CSREW M3.5X16MM | 24  |
| G   | <ammunt td="" €<=""><td>CB SCREW M4X38MM</td><td>16</td></ammunt> | CB SCREW M4X38MM   | 16  |
| Н   | <b>←</b>                                                          | NAIL 5/8           | 26  |
| ı   | L                                                                 | 'DRAWER SLIDE 14"  | 4   |
| J   | L                                                                 | DRAWER SLIDE 14"   | 4   |