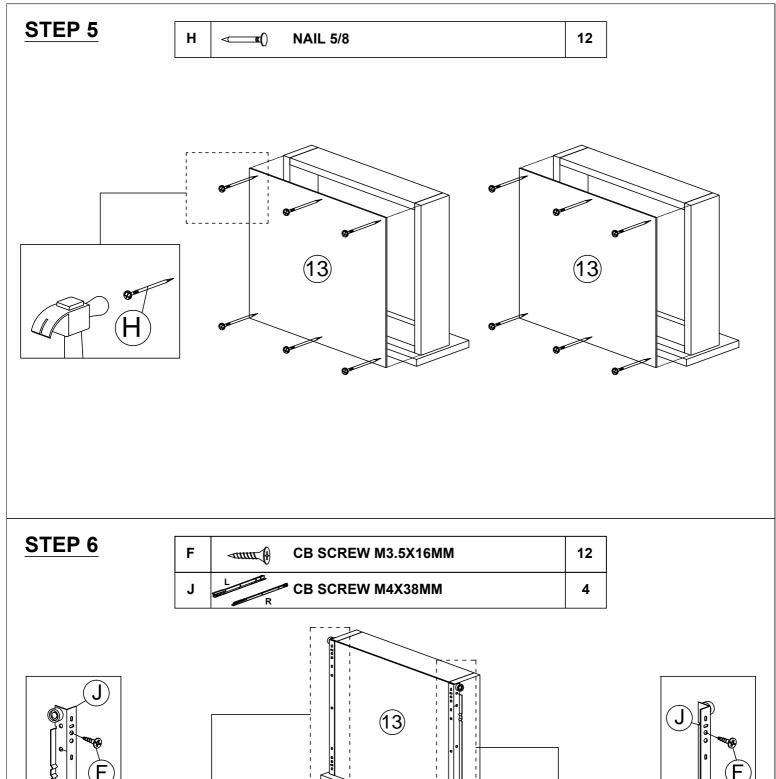

### TWO PERSONS REQUIRED TO ASSEMBLE THIS PRODUCT

- 1. Please check that you have all the parts listed before you start assembling. If you do find that something is missing, do not continue assembly. Please contact your supplier immediately.
- 2. Lay out all of the components on a soft surface as if you were preparing to do a jigsaw puzzle.
- 3. Separate and identify each component from the hardware pack and rest each one in its proper location before fastening.