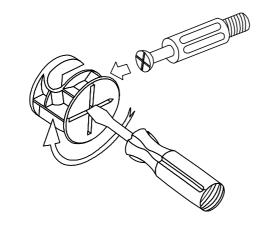

Use a flat blade screwdriver to tighten the cam nuts. A quarter turn clockwise is all that is needed.

## This is how a cam nut works......

The head of the cam bolt goes into the open mouth of the cam nut. You then turn the cam nut so it tightens over the bolt.