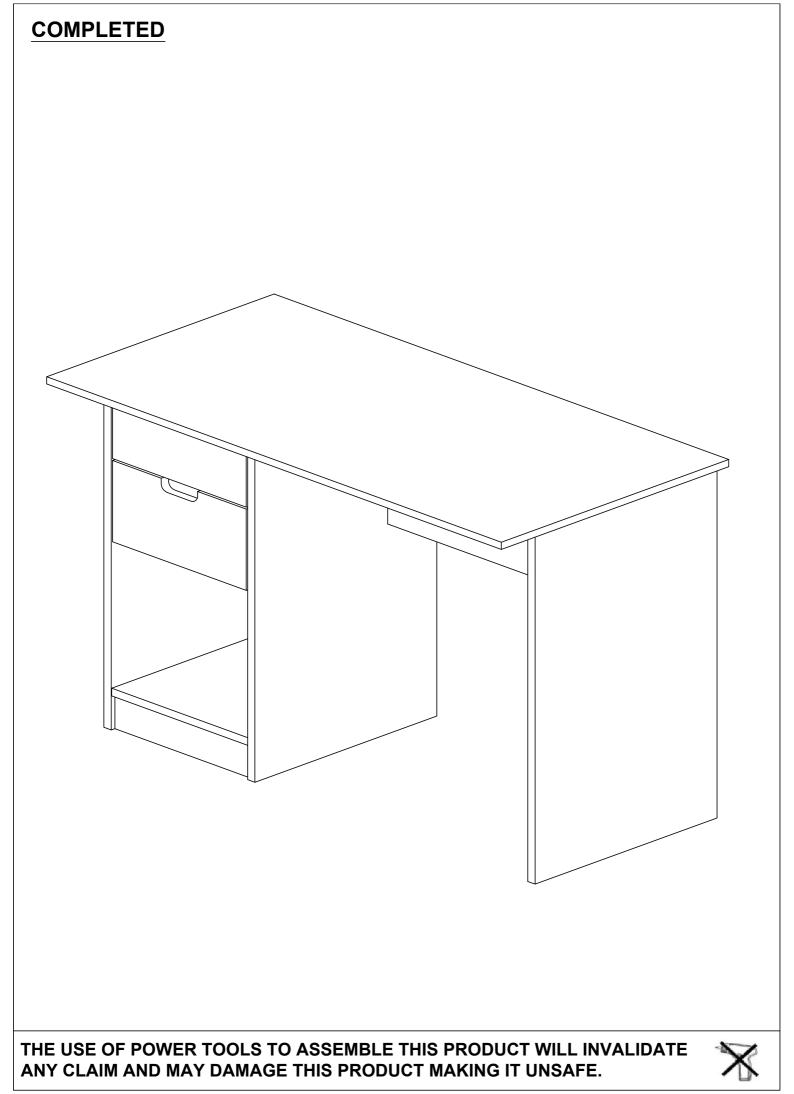

| CAM BOLT           | 18  |
| D   | (a)                                                               | CAM CAP            | 18  |
| E   |                                                                   | L KEY M4           | 1   |
| F   | <i>≥111111</i>                                                    | CB CSREW M3.5X16MM | 24  |
| G   | <ammunt td="" €<=""><td>CB SCREW M4X38MM</td><td>16</td></ammunt> | CB SCREW M4X38MM   | 16  |
| Н   | <b>←</b>                                                          | NAIL 5/8           | 26  |
| ı   | L                                                                 | 'DRAWER SLIDE 14"  | 4   |
| J   | L                                                                 | DRAWER SLIDE 14"   | 4   |