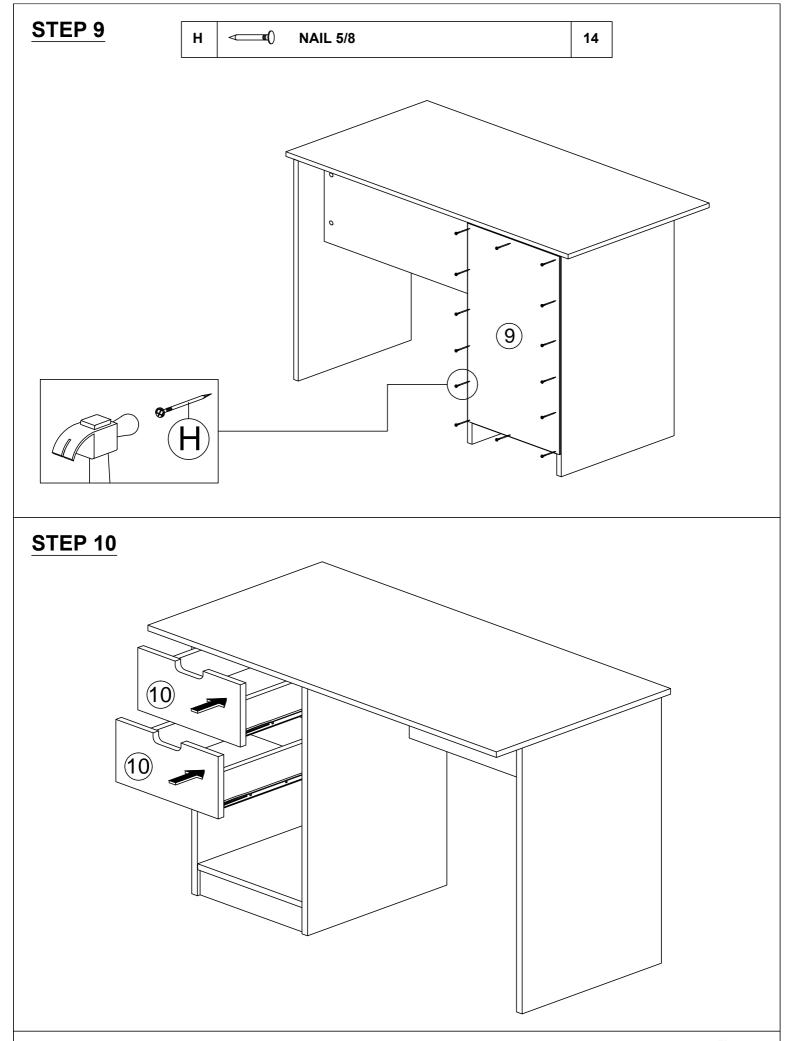

#### **HARDWARE LIST**

| NO. |                                                                   | DESCRIPTION        | QTY |
|-----|-------------------------------------------------------------------|--------------------|-----|
| Α   |                                                                   | WOOD DOWEL M8X25MM | 22  |
| В   |                                                                   | CAM NUT            | 18  |
| С   |                                                                   | CAM BOLT           | 18  |
| D   | (a)                                                               | CAM CAP            | 18  |
| E   |                                                                   | L KEY M4           | 1   |
| F   | <i>≥111111</i>                                                    | CB CSREW M3.5X16MM | 24  |
| G   | <ammunt td="" €<=""><td>CB SCREW M4X38MM</td><td>16</td></ammunt> | CB SCREW M4X38MM   | 16  |
| Н   | <b>←</b>                                                          | NAIL 5/8           | 26  |
| ı   | L                                                                 | 'DRAWER SLIDE 14"  | 4   |
| J   | L                                                                 | DRAWER SLIDE 14"   | 4   |