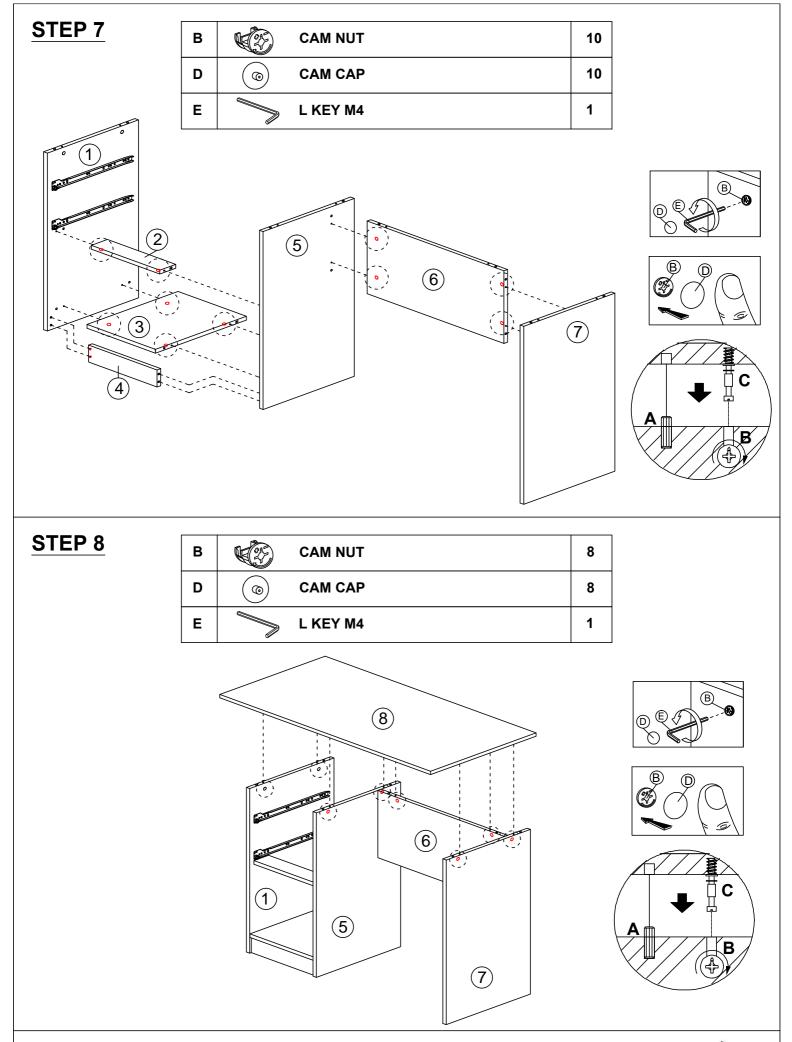

Use a flat blade screwdriver to tighten the cam nuts. A quarter turn clockwise is all that is needed.

## This is how a cam nut works......

The head of the cam bolt goes into the open mouth of the cam nut. You then turn the cam nut so it tightens over the bolt.