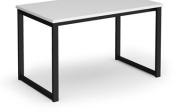

# **PRODUCT DATA SHEET**

Otto benching solution dining table 1200mm wide - black frame, white top

### TAOT1200-K-WH

The Otto table and bench system is a creative, practical solution for any office breakout space or café area. Hardwearing and easy to clean, the perfectly smooth table top surface and classic leg design add a modern twist to the industrial look. The table and bench combination avoids a mismatched look and adds a consistent look and feel to any space, and if you wish to enhance the look of the bench by including a touch of colour. Upholstered seat pads can be added to make them more comfortable.

#### **PRODUCT FEATURES**

- Table top manufactured from 25mm MDF with a choice of laminate finishes
- Robust steel sub-frame with choice of silver, white or black powder coating
- Upholstered seat pads options in a choice of fabric colours
- Impact resistant straight edges and easy-clean tops
- Suitable for corporate, academic and public breakout spaces
- Ideal for use as a meeting area or as a dining space

## **DIMENSIONS & SPECIFICATIONS**

Height 710mm Depth 700mm

RRP: £530.00 Bar Code: 5019904627461 Conforms to:

Width

1200mm

Colour: White Warranty: 5 years Pack Quantity: 1 Weight (Kg):